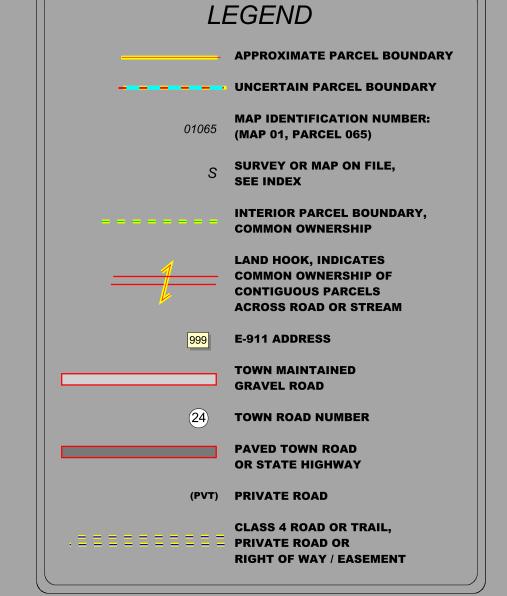

VERMONT COORDINATE SYSTEM GRID NORTH
APPROXIMATE MAGNETIC DECLINATION
16 DEGREES WEST

SCALE 1 INCH = 500 FEET



## TOWN OF CRAFTSBURY

ORLEANS COUNTY, VERMONT

PARCEL IDENTIFICATION MAP SHEET 2



PREPARED BY

## MUTRUX SURVEYS INCORPORATED CRAFTSBURY COMMON, VT. -- (802)586-7521

THIS MAP IS INTENDED TO PROVIDE A
GRAPHIC REFERENCE TO AID IN THE
RESEARCH OF LAND PARCEL BOUNDARIES
AND LOCATIONS WITHIN THE TOWN OF
CRAFTSBURY. IT IS NOT A SURVEY AND MAY
NOT BE REFERENCED IN DOCUMENTS OF
CONVEYANCE. ALL INFORMATION SHOULD
BE INDEPENDENTLY VERIFIED BY THE USER
AND ANY ERRORS OR OMISSIONS NOTED
SHOULD BE REPORTED TO MUTRUX
SURVEYS, INC. OR THE TOWN CLERK. REFER
TO THE SURVEY MAPS AND OTHER
DOCUMENTS NOTED IN THE ACCOMPANYING
INDEX FOR SPECIFIC DATA.

UPDATED TO FEBRUARY 2024 ORTHOPHOTOGRAPHY 2018