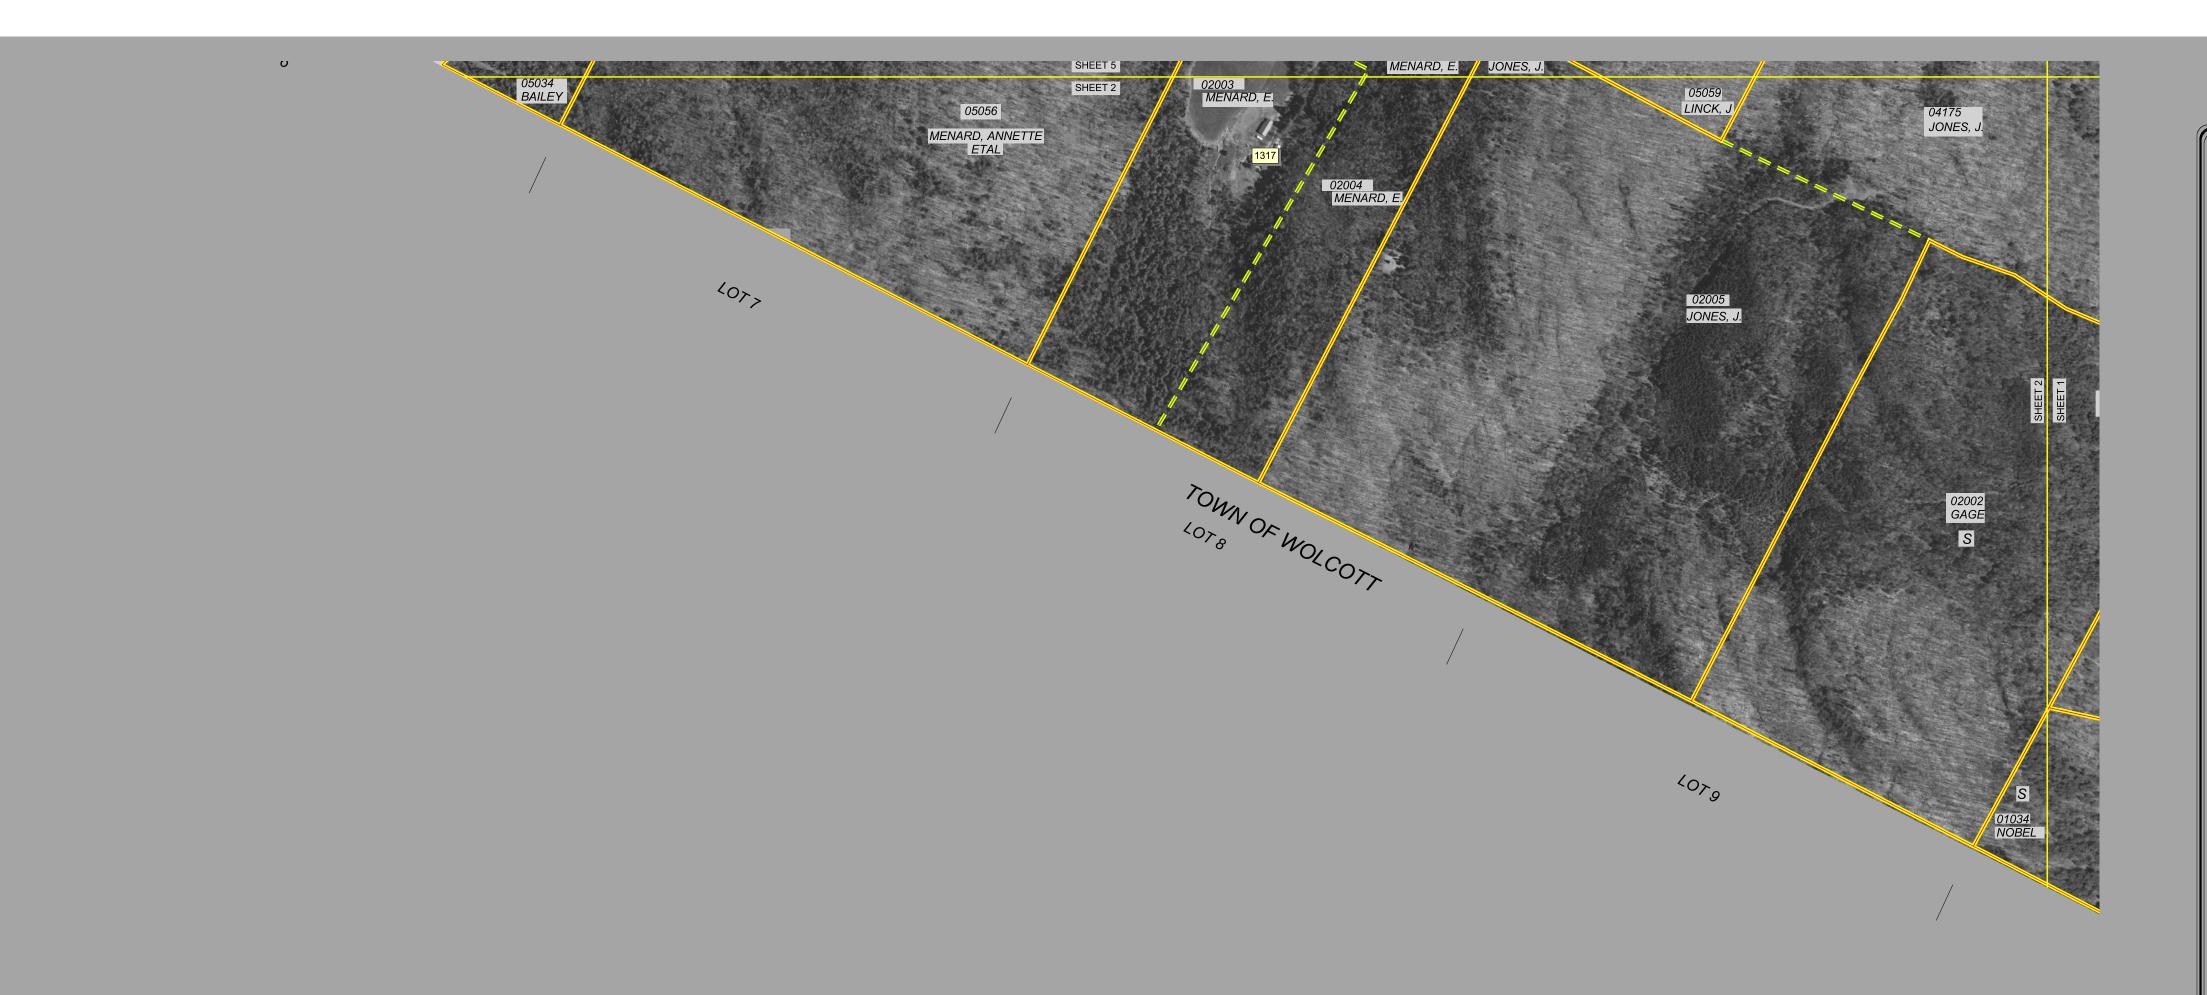

## TOWN OF CRAFTSBURY

ORLEANS COUNTY, VERMONT

PARCEL IDENTIFICATION MAP SHEET 2

PREPARED BY

## MUTRUX SURVEYS INCORPORATED CRAFTSBURY COMMON, VT. -- (802)586-7521

THIS MAP IS INTENDED TO PROVIDE A
GRAPHIC REFERENCE TO AID IN THE
RESEARCH OF LAND PARCEL BOUNDARIES
AND LOCATIONS WITHIN THE TOWN OF
CRAFTSBURY. IT IS NOT A SURVEY AND MAY
NOT BE REFERENCED IN DOCUMENTS OF
CONVEYANCE. ALL INFORMATION SHOULD
BE INDEPENDENTLY VERIFIED BY THE USER
AND ANY ERRORS OR OMISSIONS NOTED
SHOULD BE REPORTED TO MUTRUX
SURVEYS, INC. OR THE TOWN CLERK. REFER
TO THE SURVEY MAPS AND OTHER
DOCUMENTS NOTED IN THE ACCOMPANYING
INDEX FOR SPECIFIC DATA.

UPDATED TO FEBRUARY 2024 ORTHOPHOTOGRAPHY 2018