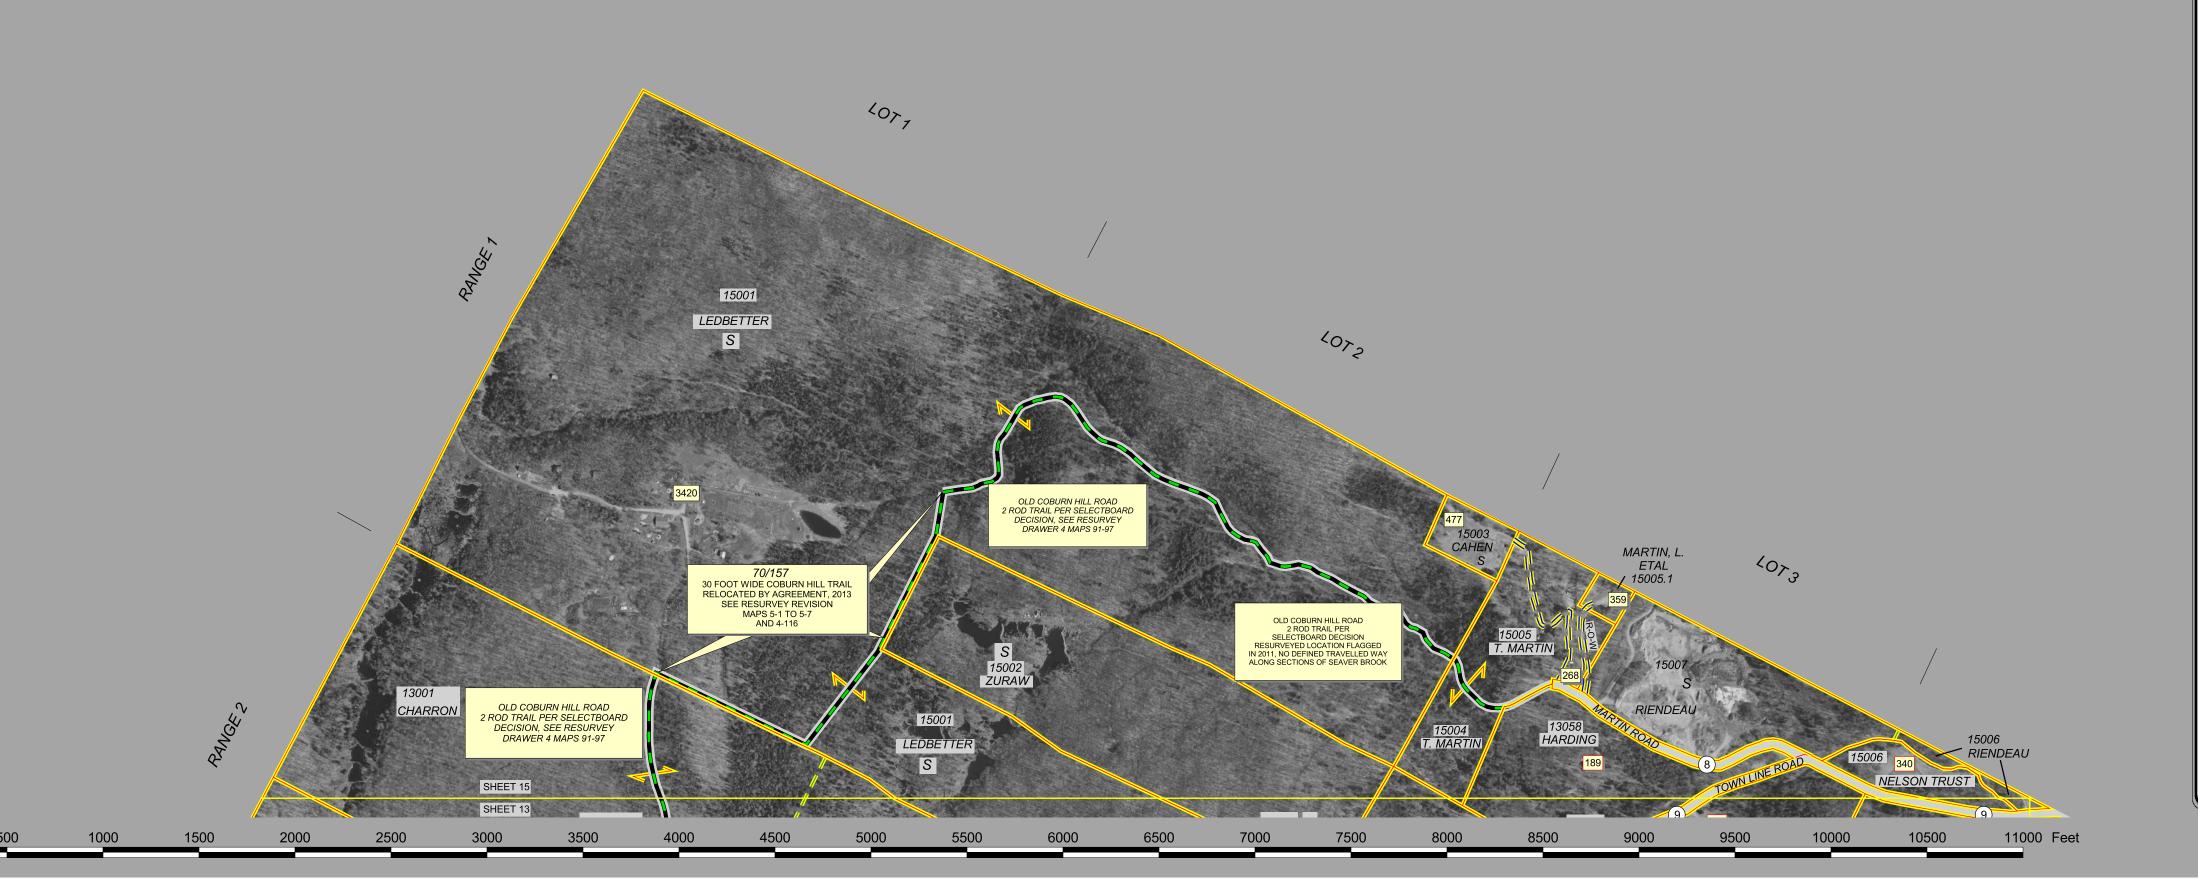

## TOWN OF CRAFTSBURY

ORLEANS COUNTY, VERMONT

PARCEL IDENTIFICATION MAP SHEET 15

PREPARED BY

THIS MAP IS INTENDED TO PROVIDE A
GRAPHIC REFERENCE TO AID IN THE
RESEARCH OF LAND PARCEL BOUNDARIES
AND LOCATIONS WITHIN THE TOWN OF
CRAFTSBURY. IT IS NOT A SURVEY AND MAY
NOT BE REFERENCED IN DOCUMENTS OF
CONVEYANCE. ALL INFORMATION SHOULD
BE INDEPENDENTLY VERIFIED BY THE USER
AND ANY ERRORS OR OMISSIONS NOTED
SHOULD BE REPORTED TO MUTRUX
SURVEYS, INC. OR THE TOWN CLERK. REFER
TO THE SURVEY MAPS AND OTHER
DOCUMENTS NOTED IN THE ACCOMPANYING
INDEX FOR SPECIFIC DATA.

UPDATED TO FEBRUARY 2024 ORTHOPHOTOGRAPHY 2018