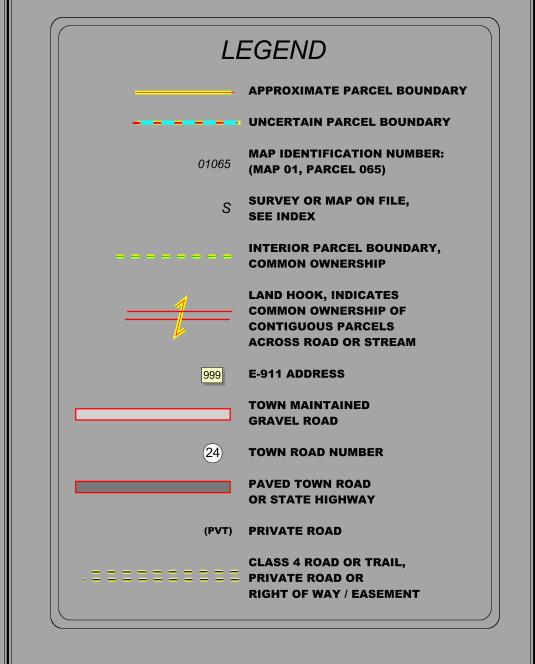

## TOWN OF CRAFTSBURY

ORLEANS COUNTY, VERMONT

PARCEL IDENTIFICATION MAP SHEET 15

PREPARED BY

THIS MAP IS INTENDED TO PROVIDE A
GRAPHIC REFERENCE TO AID IN THE
RESEARCH OF LAND PARCEL BOUNDARIES
AND LOCATIONS WITHIN THE TOWN OF
CRAFTSBURY. IT IS NOT A SURVEY AND MAY
NOT BE REFERENCED IN DOCUMENTS OF
CONVEYANCE. ALL INFORMATION SHOULD
BE INDEPENDENTLY VERIFIED BY THE USER
AND ANY ERRORS OR OMISSIONS NOTED
SHOULD BE REPORTED TO MUTRUX
SURVEYS, INC. OR THE TOWN CLERK. REFER
TO THE SURVEY MAPS AND OTHER
DOCUMENTS NOTED IN THE ACCOMPANYING
INDEX FOR SPECIFIC DATA.