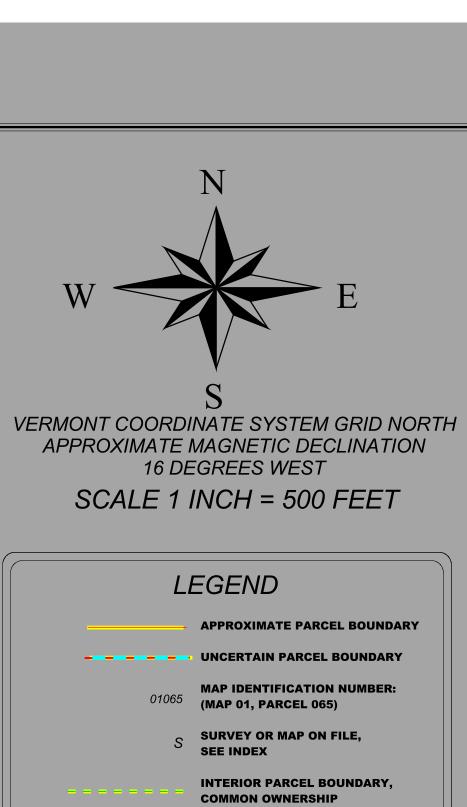

LAND HOOK, INDICATES
COMMON OWNERSHIP OF
CONTIGUOUS PARCELS
ACROSS ROAD OR STREAM

E-911 ADDRESS

TOWN MAINTAINED
GRAVEL ROAD

TOWN ROAD NUMBER

CLASS 4 ROAD OR TRAIL,
PRIVATE ROAD OR

RIGHT OF WAY / EASEMENT

PAVED TOWN ROAD
OR STATE HIGHWAY

(PVT) PRIVATE ROAD