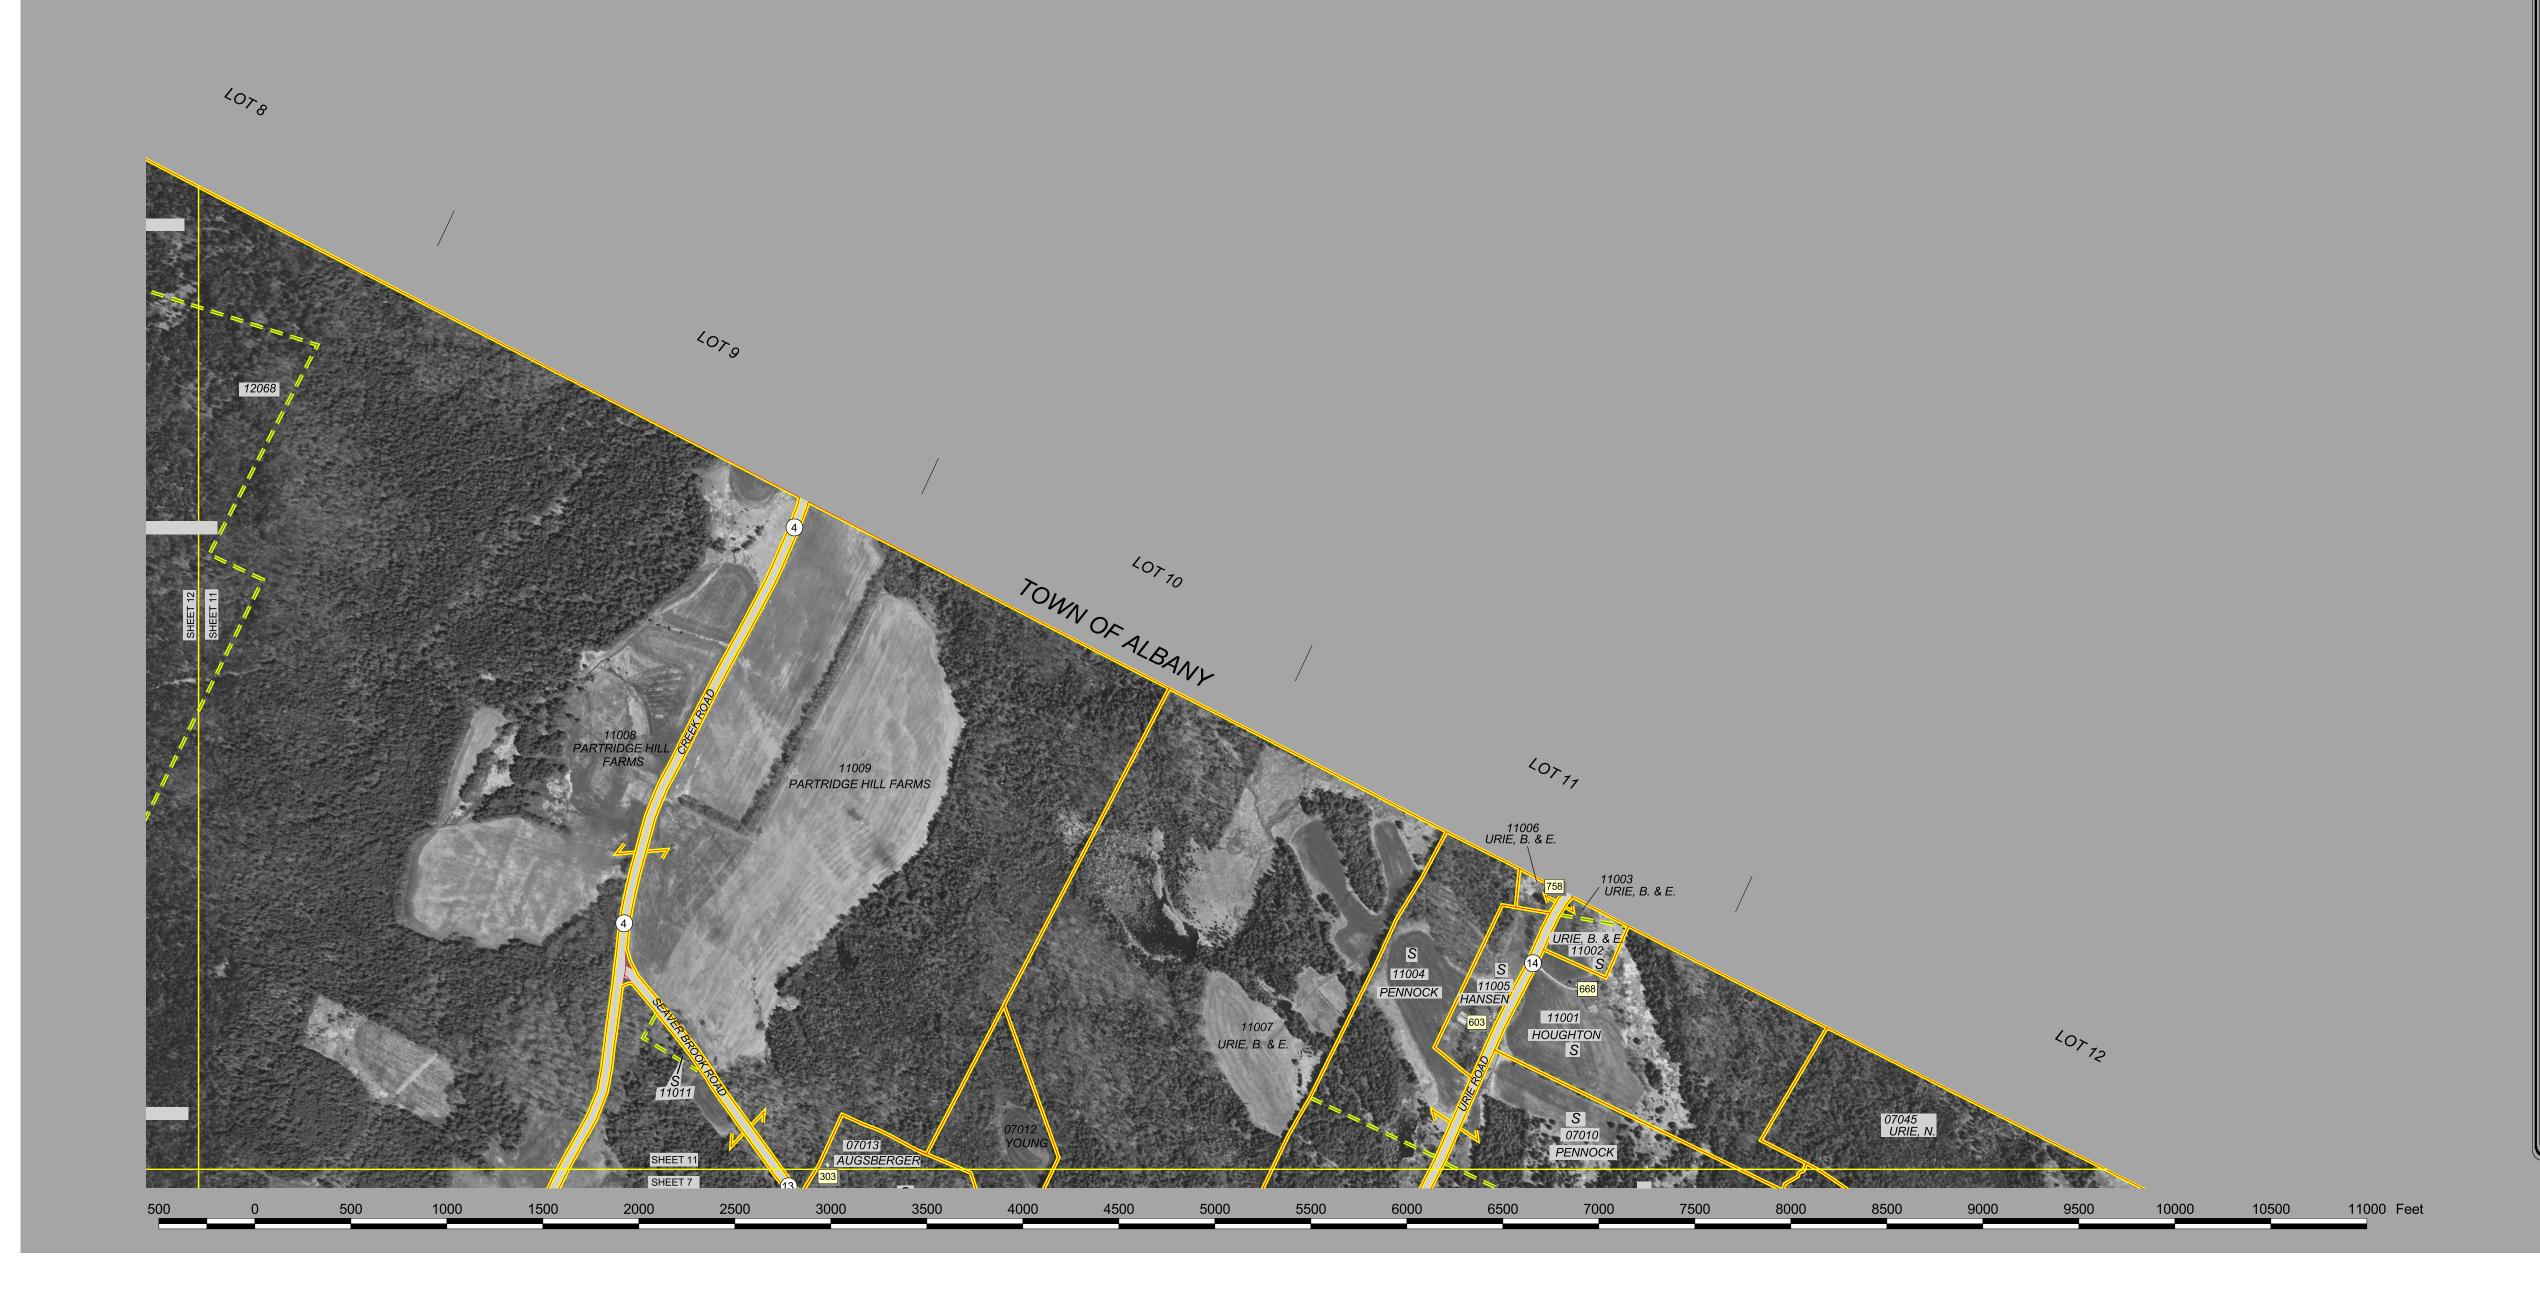

## ORLEANS COUNTY, VERMONT

PARCEL IDENTIFICATION MAP SHEET 11

PREPARED BY

## MUTRUX SURVEYS INCORPORATED CRAFTSBURY COMMON, VT. -- (802)586-7521

THIS MAP IS INTENDED TO PROVIDE A
GRAPHIC REFERENCE TO AID IN THE
RESEARCH OF LAND PARCEL BOUNDARIES
AND LOCATIONS WITHIN THE TOWN OF
CRAFTSBURY. IT IS NOT A SURVEY AND MAY
NOT BE REFERENCED IN DOCUMENTS OF
CONVEYANCE. ALL INFORMATION SHOULD
BE INDEPENDENTLY VERIFIED BY THE USER
AND ANY ERRORS OR OMISSIONS NOTED
SHOULD BE REPORTED TO MUTRUX
SURVEYS, INC. OR THE TOWN CLERK. REFER
TO THE SURVEY MAPS AND OTHER
DOCUMENTS NOTED IN THE ACCOMPANYING
INDEX FOR SPECIFIC DATA.

UPDATED TO FEBRUARY 2024 ORTHOPHOTOGRAPHY 2018