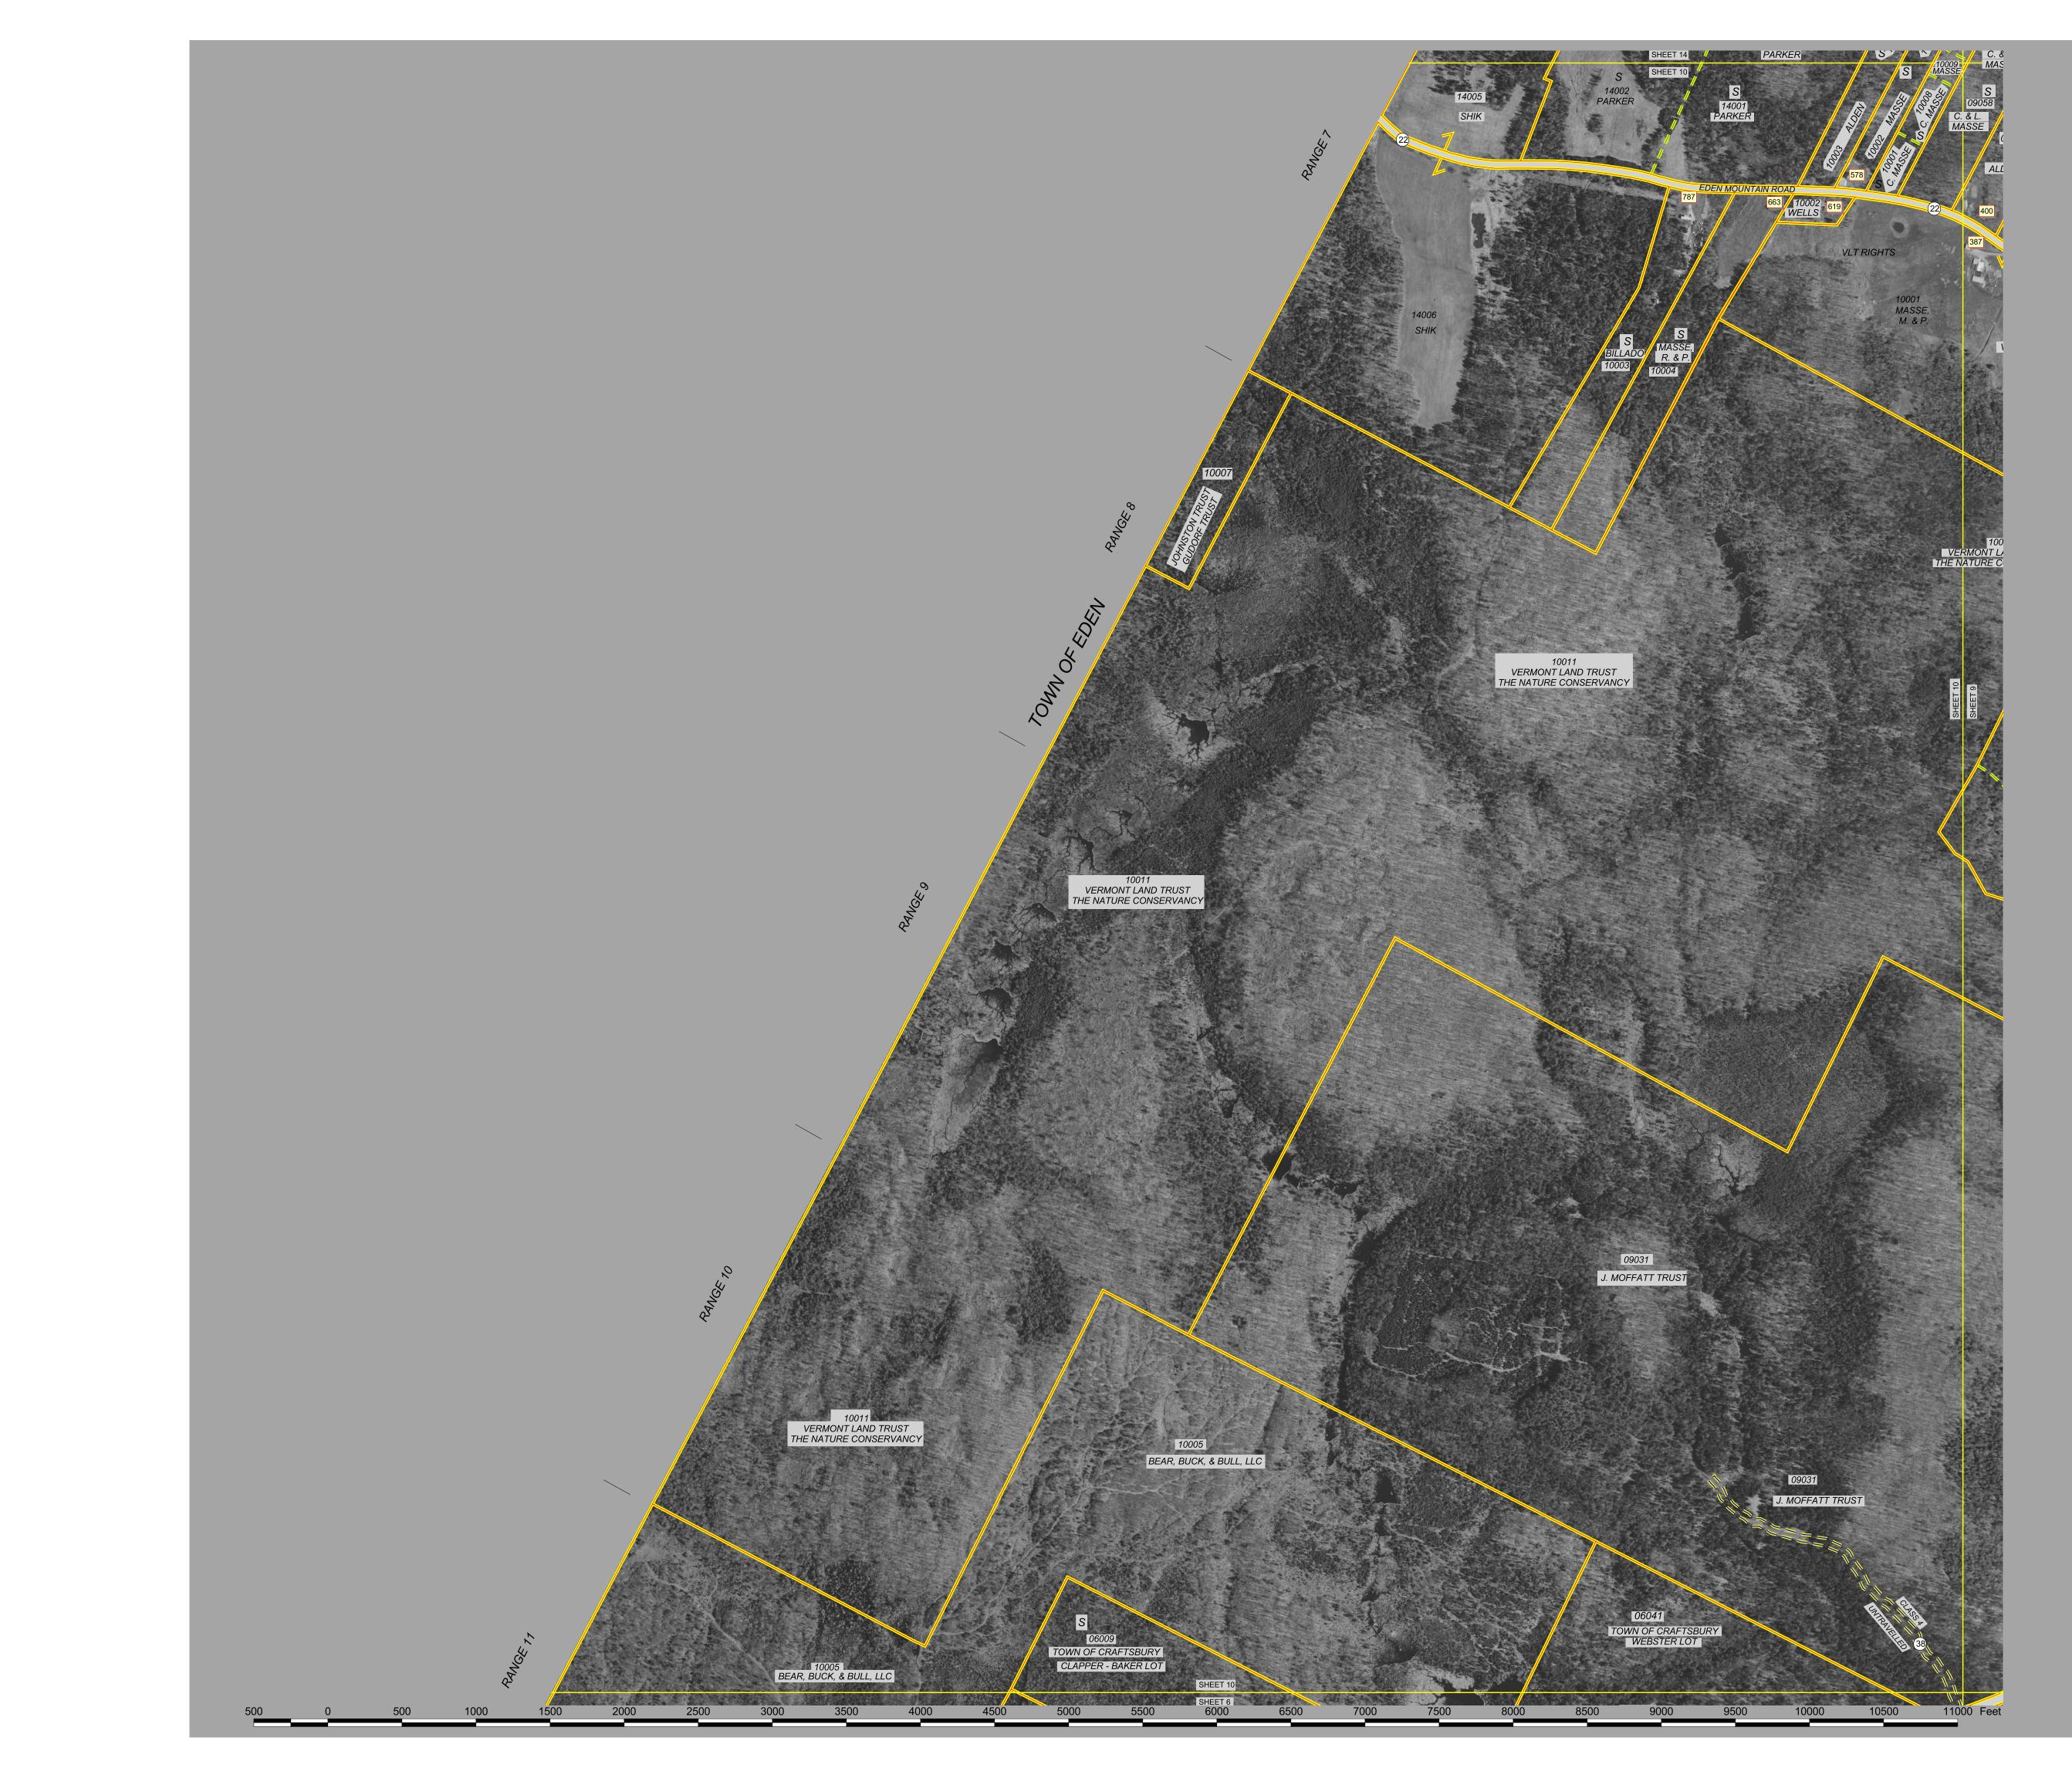

| N<br>W W E<br>S<br>VERMONT COORDINATE SYSTEM GRID NORTH<br>APPROXIMATE MAGNETIC DECLINATION<br>16 DEGREES WEST<br>SCALE 1 INCH = 500 FEET                                                                                                                                                                                                                                                                                                                                                                                                                              |
|------------------------------------------------------------------------------------------------------------------------------------------------------------------------------------------------------------------------------------------------------------------------------------------------------------------------------------------------------------------------------------------------------------------------------------------------------------------------------------------------------------------------------------------------------------------------|
| LEGEND<br>APPROXIMATE PARCEL BOUNDARY<br>UNCERTAIN PARCEL BOUNDARY<br>UNCERTAIN PARCEL BOUNDARY<br>01065 MAP IDENTIFICATION NUMBER:<br>(MAP 01, PARCEL 065)<br>S SURVEY OR MAP ON FILE,<br>SEE INDEX<br>INTERIOR PARCEL BOUNDARY,<br>COMMON OWNERSHIP<br>LAND HOOK, INDICATES<br>COMMON OWNERSHIP OF<br>CONTIGUOUS PARCELS<br>ACROSS ROAD OR STREAM<br>999 E-911 ADDRESS<br>TOWN MAINTAINED<br>GRAVEL ROAD<br>24 TOWN ROAD NUMBER<br>PAVED TOWN ROAD<br>OR STATE HIGHWAY<br>(PVT) PRIVATE ROAD<br>CLASS 4 ROAD OR TRAIL,<br>PRIVATE ROAD OR<br>RIGHT OF WAY / EASEMENT |
| <section-header><text><text></text></text></section-header>                                                                                                                                                                                                                                                                                                                                                                                                                                                                                                            |
| 14 13 12 1   9 8 7   6 5 4 3   2 1 2 1   PREPARED BY   NCORPORATED   INCORPORATED   CRAFT SBURY COMMON, VT (802)586-7521                                                                                                                                                                                                                                                                                                                                                                                                                                               |
| GRAPHIC REFERENCE TO AID IN THE<br>RESEARCH OF LAND PARCEL BOUNDARIES<br>AND LOCATIONS WITHIN THE TOWN OF<br>CRAFTSBURY. IT IS NOT A SURVEY AND MAY<br>NOT BE REFERENCED IN DOCUMENTS OF<br>CONVEYANCE. ALL INFORMATION SHOULD<br>BE INDEPENDENTLY VERIFIED BY THE USER<br>AND ANY ERRORS OR OMISSIONS NOTED<br>SHOULD BE REPORTED TO MUTRUX<br>SURVEYS, INC. OR THE TOWN CLERK. REFER<br>TO THE SURVEY MAPS AND OTHER<br>DOCUMENTS NOTED IN THE ACCOMPANYING<br>INDEX FOR SPECIFIC DATA.<br>UPDATED TO FEBRUARY 2024<br>ORTHOPHOTOGRAPHY 2018                         |

10